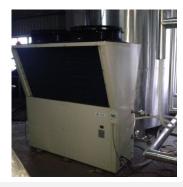

## **Results**

- Install CHP-80Y 1unit.
- The CO2HP is installed and operated as part of a hybrid system which includes an oil boiler.
- Annual running costs reduced by 51%.