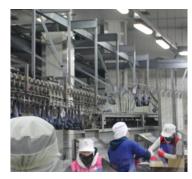

## Hot water is required for cleaning and sterilization during the poultry processing process.