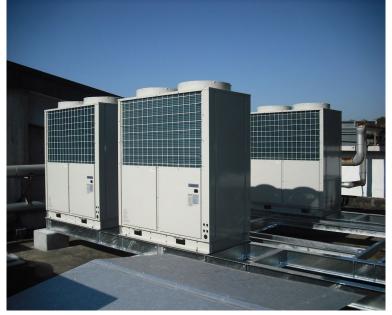

## As equipment for heated swimming pools.

Installed as equipment for the heated swimming pool at the American School in Japan in Chofu.

4 CO2 heat pumps on the roof, a circulation tank on the ground floor and a heat exchanger in the engine room on the basement floor.

## Results

- Install CO2 Heat pump 70H×4 units
- A bypass with a 3-way valve has been installed between the heat exchanger and the tank to reduce temperature layer agitation in the tank.
- Maintain the high operating efficiency and this makes a significant contribution to reducing running costs.