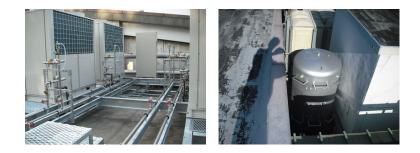

## As equipment for heated swimming pools.

Installed as equipment for the heated swimming pool at the American School in Japan in Chofu.

4 CO2 heat pumps on the roof, a circulation tank on the ground floor and a heat exchanger in the engine room on the basement floor.

## Results

- Install CO2 Heat pump 70H×4 units
- A bypass with a 3-way valve has been installed between the heat exchanger and the tank to reduce temperature layer agitation in the tank.
- Maintain the high operating efficiency and this makes a significant contribution to reducing running costs.