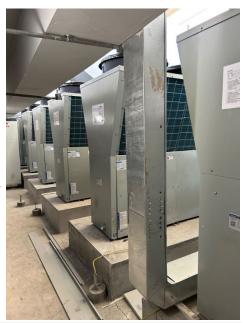

## To cover the large amount of hot water used by spectators and athletes.

With an area of 385,000 square metres, it can accommodate more than 60,000 people at the same time.

11 × 80Y are installed to cover the large demand of hot water.

## Background

- The refurbishment has increased the capacity and demand for hot water has increased dramatically.
- A back-up system was needed in case the main boiler alone was insufficient to supply hot water or against breakdowns.

## **Results**

- The risk of insufficient hot water supply was avoided.
- Hot water can now be supplied while the main boiler is under maintenance.