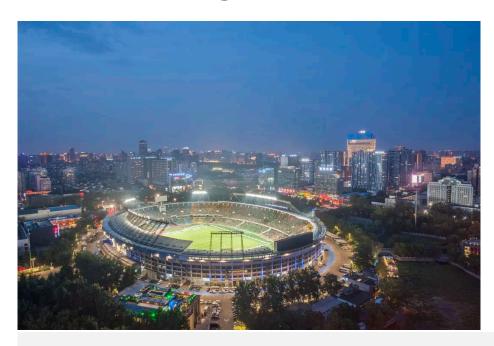

## To cover the large amount of hot water used by spectators and athletes.

With an area of 385,000 square metres, it can accommodate more than 60,000 people at the same time.

11 × 80Y are installed to cover the large demand of hot water.