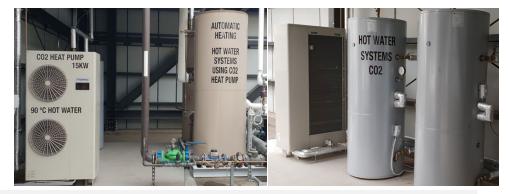

## Results

- Install CO2 Heat pump 15H×1 unit
- Installed a new and improved hybrid system that features high efficiency condensing boilers, a high efficiency heat pump, and twin coil storage tanks.
- CHP-15H provides hot water for morning use during peak load periods. The built-in timer also switches the hot water generator off at night, further increasing economic and sustainable efficiency.