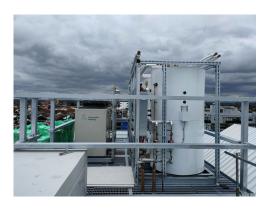

## **Results**

- Install CO2 Heat pump 80Y× 5 units / 35H×4 units / 15H×2units
- Prefab skid frame allows small space and short construction time
- CO2HP is electric-specific, energy-saving and highly efficient
- CO2 can be supplied at a high and stable temperature, even when the ambient temperature is low.