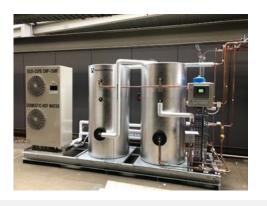

## Demand for facilities due to increase in bicycle commuting.

Our Australian distributor, Automatic heating, built a prefab skid frame with iTOMIC 15kW CO2 heat pumps for easy installation and space-saving design.

## **Results**

- Install CO2 Heat pump 15H2×2units
- Prefabricated skid frames enable installation in small spaces in a short time